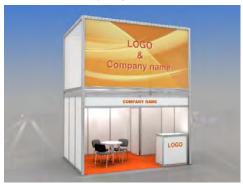

#### Dear exhibitors!

ITE Group, the organiser of the exhibition, would like to offer you standard plus booth.

We order the base configuration of Standard plus Shell Scheme buildup:

Octanorm module structures will allow building stands of any configuration and amend it with standard elements and graphics at your choice.

| Standard plus Shell Scheme kit                                                                                                                                                                                                                                                                                                             | <u>sq. m</u>        | <u>&lt;11</u> | <u>12-23</u> | <u>24-35</u> | <u>36-47</u> | <u>48-59</u> |
|--------------------------------------------------------------------------------------------------------------------------------------------------------------------------------------------------------------------------------------------------------------------------------------------------------------------------------------------|---------------------|---------------|--------------|--------------|--------------|--------------|
| Height of walls and construction 2,5 m                                                                                                                                                                                                                                                                                                     |                     |               |              |              |              |              |
| Carpet (colour – to choose) colour of carpet by default - grey Fascia panel (H=30 cm, laminated chipboard, colour: blue) with PVC plate (creation fascia name from the open sides of the booth (colour of the fascia name – to colour of the fascia name by default - grey 071 Pylons at booth's corners (the same colour as Fascia panel) | ,                   | ith           |              |              |              |              |
| Table (80x80 cm) (code 310)                                                                                                                                                                                                                                                                                                                | pc                  | 1             | 1            | 2            | 3            | 4            |
| Chair (code 300)                                                                                                                                                                                                                                                                                                                           | рс                  | 1             | 2            | 4            | 6            | 8            |
| Waste basket                                                                                                                                                                                                                                                                                                                               | рс                  | 1             | 1            | 2            | 3            | 4            |
| Design shown above suits 12 sq. n                                                                                                                                                                                                                                                                                                          | n ( inline and corn | er position   | )            |              |              |              |