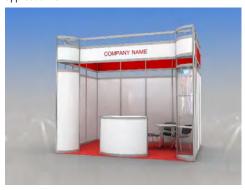

### Dear exhibitors!

ITE Group, the organiser of the exhibition, would like to offer you one of the new options of stand build-up of Premium Shell Scheme **VERONA** class – cost-effective stands with original design and a possibility to choose colour of decoration elements by samples.

Maxima module structures will allow building stands of any configuration and amend it with standard elements and graphics at your choice.

The height of stand structures of 3.5 m will add to the volume and visibility of your display.

If you have applied for space only at the exhibition or Standard Plus stand build-up, you can upgrade to Premium Shell Scheme **VERONA** by filling in this application form.

| The Verona package includes:                                                                                                                     | sq. m | <u>12</u> | <u>13-17</u> | <u>18-24</u> | <u>25-48</u> | <u>49-60</u> |
|--------------------------------------------------------------------------------------------------------------------------------------------------|-------|-----------|--------------|--------------|--------------|--------------|
| Height of front construction 3.5 m, Height of stand 2.5 m                                                                                        |       |           |              |              |              |              |
| Carpet (colour – to choose)                                                                                                                      |       |           |              |              |              |              |
| Colour of a carpet by default – grey Fascia panel 1.0 m height on open sides of stand (colour of the fascia name – to choose)(by default – grey) |       |           |              |              |              |              |
| Round table D 80 cm (Code 314)                                                                                                                   | рс    | 1         | 1            | 2            | 2            | 3            |
| Conference chair (Code 303)                                                                                                                      | рс    | 3         | 4            | 6            | 8            | 12           |
| Bar counter (Code 318)                                                                                                                           | рс    | 1         | 1            | 1            | 2            | 2            |
| Waste basket                                                                                                                                     | рс    | 1         | 1            | 1            | 2            | 2            |
| Plug socket, 1kW*                                                                                                                                | рс    | 1         | 1            | 1            | 2            | 2            |
| Halogen Light 120 W (long arm)*                                                                                                                  | рс    | 3         | 5            | 6            | 7            | 8            |

Attention! Premium stands can be ordered at least 12 sq.m. Design shown above suits 12 sq.m (inline and corner position)

| We order the base configuration of Premium Shell Scheme Verona bu                                                                                                                          | Total EUR |   |         |                  |  |  |
|--------------------------------------------------------------------------------------------------------------------------------------------------------------------------------------------|-----------|---|---------|------------------|--|--|
|                                                                                                                                                                                            | sq. m     | X | 178 EUR |                  |  |  |
| We order UPGRADING of Standard plus Shell Scheme buildup to the base configuration of Premium Shell Scheme Verona buildup:                                                                 |           |   |         | Total <b>EUR</b> |  |  |
|                                                                                                                                                                                            | sq. m     | х | EUR     |                  |  |  |
| * To be provided when ordering of power supply.  Electricity can be ordered from Form T2.1 in the Technical Manual and additional furniture and stand equipment from Forms T4.3 + T4.4 for |           |   |         |                  |  |  |