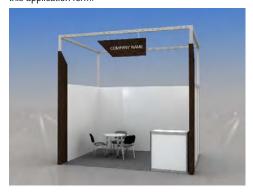

### Dear exhibitors!

ITE Group, the organiser of the exhibition, would like to offer you one of the new options of stand build-up of Premium Shell Scheme **RAVENNA** class – cost-effective stands with original design and a possibility to choose colour of decoration elements by samples.

Maxima module structures will allow building stands of any configuration and amend it with standard elements and graphics at your choice.

The height of stand structures of 3 m will add to the volume and visibility of your display.

If you have applied for space only at the exhibition or Standard Plus stand build-up, you can upgrade to Premium Shell Scheme **RAVENNA** by filling in this application form.

| The Ravenna package includes:                                                                                                                                                                                                                                                    | <u>sq. m</u> | <u>12</u> | <u>13-17</u> | <u>18-24</u> | <u>25-48</u> | <u>49-60</u> |
|----------------------------------------------------------------------------------------------------------------------------------------------------------------------------------------------------------------------------------------------------------------------------------|--------------|-----------|--------------|--------------|--------------|--------------|
| Height of front construction 3 m, Height of stand 2.5 m                                                                                                                                                                                                                          |              |           |              |              |              |              |
| Carpet (colour – to choose)                                                                                                                                                                                                                                                      |              |           |              |              |              |              |
| Colour of a carpet by default – grey Fascia panel 0.3 m height with fascia name on open sides of stand (colour of the fascia name – to choose)(by default – grey) Fascia panel 0.5 m height with colour logotype on open sides of stand (colour of the fascia panel – to choose) |              |           |              |              |              |              |
| Round table D 80 cm (code 314)                                                                                                                                                                                                                                                   | pc           | 1         | 1            | 2            | 2            | 3            |
| Conference chair (Code 303)                                                                                                                                                                                                                                                      | рс           | 3         | 4            | 6            | 8            | 12           |
| Bar counter (Code 318)                                                                                                                                                                                                                                                           | рс           | 1         | 1            | 1            | 2            | 2            |
| Waste basket                                                                                                                                                                                                                                                                     | рс           | 1         | 1            | 1            | 2            | 2            |
| Plug socket, 1kW*                                                                                                                                                                                                                                                                | рс           | 1         | 1            | 1            | 2            | 2            |
| Halogen Light 120 W (long arm)*                                                                                                                                                                                                                                                  | рс           | 3         | 5            | 6            | 7            | 8            |

Attention! Premium stands can be ordered at least 12 sq.m.Design shown above suits 12 sq.m (inline and corner position)

| / Montion / Formani Stander San 25 Graciou at 1545t 12 Squinz Sosign Silos                                                  | 00010 00. |   | (       |                  |
|-----------------------------------------------------------------------------------------------------------------------------|-----------|---|---------|------------------|
| We order the base configuration of Premium Shell Scheme Ravenna buildup:                                                    |           |   |         |                  |
|                                                                                                                             | sq. m     | X | 178 EUR |                  |
| We order UPGRADING of Standard plus Shell Scheme buildup to the base configuration of Premium Shell Scheme Ravenna buildup: | :         |   |         | Total <b>EUR</b> |
|                                                                                                                             | sq. m     | Х | EUR     |                  |