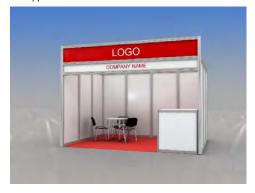

### Dear exhibitors!

ITE Group, the organiser of the exhibition, would like to offer you one of the new options of stand build-up of Premium Shell Scheme **VERONA** class – cost-effective stands with original design and a possibility to choose colour of decoration elements by samples.

Maxima module structures will allow building stands of any configuration and amend it with standard elements and graphics at your choice.

The height of stand structures of 3.5 m will add to the volume and visibility of your display.

If you have applied for space only at the exhibition or Standard Plus stand build-up, you can upgrade to Premium Shell Scheme **VERONA** by filling in this application form.

| The Verona package includes:                                                                                                                     | sq. m | <u>12</u> | <u>13-17</u> | <u>18-24</u> | <u>25-48</u> | <u>49-60</u> |
|--------------------------------------------------------------------------------------------------------------------------------------------------|-------|-----------|--------------|--------------|--------------|--------------|
| Height of front construction 3.5 m, Height of stand 2.5 m                                                                                        |       |           |              |              |              |              |
| Carpet (colour – to choose)                                                                                                                      |       |           |              |              |              |              |
| Colour of a carpet by default – grey Fascia panel 1.0 m height on open sides of stand (colour of the fascia name – to choose)(by default – grey) |       |           |              |              |              |              |
| Round table D 80 cm (Code 314)                                                                                                                   | рс    | 1         | 1            | 2            | 2            | 3            |
| Conference chair (Code 303)                                                                                                                      | рс    | 3         | 4            | 6            | 8            | 12           |
| Bar counter (Code 318)                                                                                                                           | рс    | 1         | 1            | 1            | 2            | 2            |
| Waste basket                                                                                                                                     | рс    | 1         | 1            | 1            | 2            | 2            |
| Plug socket, 1kW*                                                                                                                                | рс    | 1         | 1            | 1            | 2            | 2            |
| Halogen Light 120 W (long arm)*                                                                                                                  | рс    | 3         | 5            | 6            | 7            | 8            |

Attention! Premium stands can be ordered at least 12 sq.m. Design shown above suits 12 sq.m (inline and corner position)

| We order the base configuration of Premium Shell Scheme Verona bu                                                                                                                          | Total EUR |   |         |                  |  |  |
|--------------------------------------------------------------------------------------------------------------------------------------------------------------------------------------------|-----------|---|---------|------------------|--|--|
|                                                                                                                                                                                            | sq. m     | X | 178 EUR |                  |  |  |
| We order UPGRADING of Standard plus Shell Scheme buildup to the base configuration of Premium Shell Scheme Verona buildup:                                                                 |           |   |         | Total <b>EUR</b> |  |  |
|                                                                                                                                                                                            | sq. m     | х | EUR     |                  |  |  |
| * To be provided when ordering of power supply.  Electricity can be ordered from Form T2.1 in the Technical Manual and additional furniture and stand equipment from Forms T4.3 + T4.4 for |           |   |         |                  |  |  |