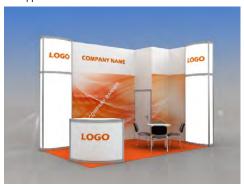

#### Dear exhibitors!

ITE Group, the organiser of the exhibition, would like to offer you one of the new options of stand build-up of Premium Shell Scheme **FERRARA** class – cost-effective stands with original design and a possibility to choose colour of decoration elements by samples.

Maxima module structures will allow building stands of any configuration and amend it with standard elements and graphics at your choice.

The height of stand structures of 3.5 m will add to the volume and visibility of your display.

If you have applied for space only at the exhibition or Standard Plus stand build-up, you can upgrade to Premium Shell Scheme **FERRARA** by filling in this application form.

| The Ferrara package includes:                                                                                                          | <u>sq. m</u> | <u>12</u> | <u>13-17</u> | <u>18-24</u> | <u>25-48</u> | <u>49-60</u> |
|----------------------------------------------------------------------------------------------------------------------------------------|--------------|-----------|--------------|--------------|--------------|--------------|
| Height of front construction 3.5 m, Height of stand 2.5 m                                                                              |              |           |              |              |              |              |
| Carpet (colour – to choose)                                                                                                            |              |           |              |              |              |              |
| Colour of a carpet by default – grey Banners of net fabric, (colour – to choose) with company name in white on open sides of the stand |              |           |              |              |              |              |
| Round table D 80 cm (code 314)                                                                                                         | pc           | 1         | 1            | 2            | 2            | 3            |
| Conference chair (code 303)                                                                                                            | рс           | 3         | 4            | 6            | 8            | 12           |
| Bar counter (Code 318) with ORACAL film( colour - to choose )                                                                          | рс           | 1         | 1            | 1            | 2            | 2            |
| Waste basket                                                                                                                           | рс           | 1         | 1            | 1            | 2            | 2            |
| Plug socket, 1kW*                                                                                                                      | рс           | 1         | 1            | 1            | 2            | 2            |
| Halogen Light 120 W (long arm)*                                                                                                        | рс           | 3         | 5            | 6            | 7            | 8            |

Attention! Premium stands can be ordered at least 12 sq.m. Design shown above suits 12 sq.m (inline and corner position)

| We order the base configuration of Premium Shell Scheme Fel                                                              | rrara buildup | <b>)</b> : |         | Total <b>EUR</b> |
|--------------------------------------------------------------------------------------------------------------------------|---------------|------------|---------|------------------|
|                                                                                                                          | <u>sq. m</u>  | x          | 193 EUR |                  |
| We order UPGRADING of Standard plus Shell Scheme buildup<br>to the base configuration of Premium Shell Scheme Ferrara bu |               |            |         | Total <b>EUR</b> |
| ·                                                                                                                        | <u>sq. m</u>  | Х          | EUR     |                  |