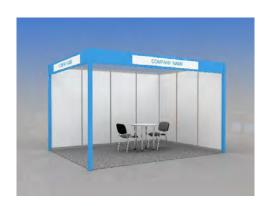

## Standard plus Shell Scheme

Send this form to ITE Group Technical Service Department:

| © | <b>☎</b>                                        | NOT LATER THAN |
|---|-------------------------------------------------|----------------|
|   | 🖂 3, bldg. 2, Verkhnyaya Krasnoselskaya, Moscow |                |

#### Dear exhibitors!

ITE Group, the organiser of the exhibition, would like to offer you standard plus booth.

We order the base configuration of Standard plus Shell Scheme buildup:

Octanorm module structures will allow building stands of any configuration and amend it with standard elements and graphics at your choice.

| Standard plus Shell Scheme kit                                                                                                                                                                                                                                                                                                             | <u>sq. m</u>        | <u>&lt;11</u> | <u>12-23</u> | <u>24-35</u> | <u>36-47</u> | <u>48-59</u> |
|--------------------------------------------------------------------------------------------------------------------------------------------------------------------------------------------------------------------------------------------------------------------------------------------------------------------------------------------|---------------------|---------------|--------------|--------------|--------------|--------------|
| Height of walls and construction 2,5 m                                                                                                                                                                                                                                                                                                     |                     |               |              |              |              |              |
| Carpet (colour – to choose) colour of carpet by default - grey Fascia panel (H=30 cm, laminated chipboard, colour: blue) with PVC plate (creation fascia name from the open sides of the booth (colour of the fascia name – to colour of the fascia name by default - grey 071 Pylons at booth's corners (the same colour as Fascia panel) | ,                   | ith           |              |              |              |              |
| Table (80x80 cm) (code 310)                                                                                                                                                                                                                                                                                                                | pc                  | 1             | 1            | 2            | 3            | 4            |
| Chair (code 300)                                                                                                                                                                                                                                                                                                                           | рс                  | 1             | 2            | 4            | 6            | 8            |
| Waste basket                                                                                                                                                                                                                                                                                                                               | рс                  | 1             | 1            | 2            | 3            | 4            |
| Design shown above suits 12 sq. n                                                                                                                                                                                                                                                                                                          | n ( inline and corn | er position   | )            |              |              |              |

| <u>sq. m</u> | Х | EUR |  |
|--------------|---|-----|--|
|              |   |     |  |

<sup>\*</sup> Please note that electricity and lighting is not included in the above package.

Electricity can be ordered from Form T2.1 in the Technical Manual and additional furniture and stand equipment from Forms T4.1 + T4.2. Please do not use Forms T 4.3 and T 4.4 – they suits only Premium Shell Scheme stands.