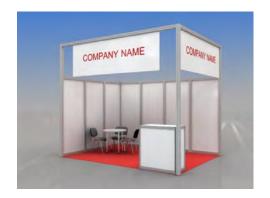

#### Dear exhibitors!

ITE Group, the organiser of the exhibition, would like to offer you one of the new options of stand build-up of Premium Shell Scheme **FERRARA** class – cost-effective stands with original design and a possibility to choose colour of decoration elements by samples.

Maxima module structures will allow building stands of any configuration and amend it with standard elements and graphics at your choice.

The height of stand structures of 3.5 m will add to the volume and visibility of your display.

If you have applied for space only at the exhibition or Standard Plus stand build-up, you can upgrade to Premium Shell Scheme **FERRARA** by filling in this application form.

| The Ferrara package includes:                                                                                                          | <u>sq. m</u> | <u>12</u> | <u>13-17</u> | <u>18-24</u> | <u>25-48</u> | <u>49-60</u> |
|----------------------------------------------------------------------------------------------------------------------------------------|--------------|-----------|--------------|--------------|--------------|--------------|
| Height of front construction 3.5 m, Height of stand 2.5 m                                                                              |              |           |              |              |              |              |
| Carpet (colour – to choose)                                                                                                            |              |           |              |              |              |              |
| Colour of a carpet by default – grey Banners of net fabric, (colour – to choose) with company name in white on open sides of the stand |              |           |              |              |              |              |
| Round table D 80 cm (code 314)                                                                                                         | pc           | 1         | 1            | 2            | 2            | 3            |
| Conference chair (code 303)                                                                                                            | рс           | 3         | 4            | 6            | 8            | 12           |
| Bar counter (Code 318) with ORACAL film( colour - to choose )                                                                          | рс           | 1         | 1            | 1            | 2            | 2            |
| Waste basket                                                                                                                           | рс           | 1         | 1            | 1            | 2            | 2            |
| Plug socket, 1kW*                                                                                                                      | рс           | 1         | 1            | 1            | 2            | 2            |
| Halogen Light 120 W (long arm)*                                                                                                        | рс           | 3         | 5            | 6            | 7            | 8            |

Attention! Premium stands can be ordered at least 12 sq.m. Design shown above suits 12 sq.m (inline and corner position)

| We order the base configuration of Premium Shell Scheme Fel                                                              | rrara buildup | <b>)</b> : |         | Total <b>EUR</b> |
|--------------------------------------------------------------------------------------------------------------------------|---------------|------------|---------|------------------|
|                                                                                                                          | <u>sq. m</u>  | x          | 193 EUR |                  |
| We order UPGRADING of Standard plus Shell Scheme buildup<br>to the base configuration of Premium Shell Scheme Ferrara bu |               |            |         | Total <b>EUR</b> |
| ·                                                                                                                        | <u>sq. m</u>  | Х          | EUR     |                  |