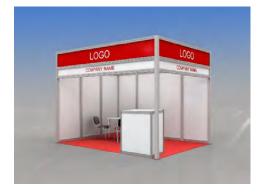

#### Dear exhibitors!

ITE Group, the organiser of the exhibition, would like to offer you one of the new options of stand build-up of Premium Shell Scheme **FERRARA** class – cost-effective stands with original design and a possibility to choose colour of decoration elements by samples.

Maxima module structures will allow building stands of any configuration and amend it with standard elements and graphics at your choice.

The height of stand structures of 3.5 m will add to the volume and visibility of your display.

If you have applied for space only at the exhibition or Standard Plus stand build-up, you can upgrade to Premium Shell Scheme **FERRARA** by filling in this application form.

| The Ferrara package includes:                                                                                                          | <u>sq. m</u> | <u>12</u> | <u>13-17</u> | <u>18-24</u> | <u>25-48</u> | <u>49-60</u> |
|----------------------------------------------------------------------------------------------------------------------------------------|--------------|-----------|--------------|--------------|--------------|--------------|
| Height of front construction 3.5 m, Height of stand 2.5 m                                                                              |              |           |              |              |              |              |
| Carpet (colour – to choose)                                                                                                            |              |           |              |              |              |              |
| Colour of a carpet by default – grey Banners of net fabric, (colour – to choose) with company name in white on open sides of the stand |              |           |              |              |              |              |
| Round table D 80 cm (code 314)                                                                                                         | pc           | 1         | 1            | 2            | 2            | 3            |
| Conference chair (code 303)                                                                                                            | рс           | 3         | 4            | 6            | 8            | 12           |
| Bar counter (Code 318) with ORACAL film( colour - to choose )                                                                          | рс           | 1         | 1            | 1            | 2            | 2            |
| Waste basket                                                                                                                           | рс           | 1         | 1            | 1            | 2            | 2            |
| Plug socket, 1kW*                                                                                                                      | рс           | 1         | 1            | 1            | 2            | 2            |
| Halogen Light 120 W (long arm)*                                                                                                        | рс           | 3         | 5            | 6            | 7            | 8            |

Attention! Premium stands can be ordered at least 12 sq.m. Design shown above suits 12 sq.m (inline and corner position)

| We order the base configuration of Premium Shell Scheme Fel                                                              | rrara buildup | <b>)</b> : |         | Total <b>EUR</b> |
|--------------------------------------------------------------------------------------------------------------------------|---------------|------------|---------|------------------|
|                                                                                                                          | <u>sq. m</u>  | x          | 193 EUR |                  |
| We order UPGRADING of Standard plus Shell Scheme buildup<br>to the base configuration of Premium Shell Scheme Ferrara bu |               |            |         | Total <b>EUR</b> |
| ·                                                                                                                        | <u>sq. m</u>  | Х          | EUR     |                  |