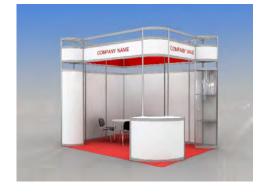

#### Dear exhibitors!

ITE Group, the organiser of the exhibition, would like to offer you one of the new options of stand build-up of Premium Shell Scheme **FERRARA** class – cost-effective stands with original design and a possibility to choose colour of decoration elements by samples.

Maxima module structures will allow building stands of any configuration and amend it with standard elements and graphics at your choice.

The height of stand structures of 3.5 m will add to the volume and visibility of your display.

If you have applied for space only at the exhibition or Standard Plus stand build-up, you can upgrade to Premium Shell Scheme **FERRARA** by filling in this application form.

| The Ferrara package includes:                                                                                                          | <u>sq. m</u> | <u>12</u> | <u>13-17</u> | <u>18-24</u> | <u>25-48</u> | <u>49-60</u> |
|----------------------------------------------------------------------------------------------------------------------------------------|--------------|-----------|--------------|--------------|--------------|--------------|
| Height of front construction 3.5 m, Height of stand 2.5 m                                                                              |              |           |              |              |              |              |
| Carpet (colour – to choose)                                                                                                            |              |           |              |              |              |              |
| Colour of a carpet by default – grey Banners of net fabric, (colour – to choose) with company name in white on open sides of the stand |              |           |              |              |              |              |
| Round table D 80 cm (code 314)                                                                                                         | pc           | 1         | 1            | 2            | 2            | 3            |
| Conference chair (code 303)                                                                                                            | рс           | 3         | 4            | 6            | 8            | 12           |
| Bar counter (Code 318) with ORACAL film( colour - to choose )                                                                          | рс           | 1         | 1            | 1            | 2            | 2            |
| Waste basket                                                                                                                           | рс           | 1         | 1            | 1            | 2            | 2            |
| Plug socket, 1kW*                                                                                                                      | рс           | 1         | 1            | 1            | 2            | 2            |
| Halogen Light 120 W (long arm)*                                                                                                        | рс           | 3         | 5            | 6            | 7            | 8            |

Attention! Premium stands can be ordered at least 12 sq.m. Design shown above suits 12 sq.m (inline and corner position)

| We order the base configuration of Premium Shell Scheme Fel                                                              | rrara buildup | <b>)</b> : |         | Total <b>EUR</b> |
|--------------------------------------------------------------------------------------------------------------------------|---------------|------------|---------|------------------|
|                                                                                                                          | <u>sq. m</u>  | x          | 193 EUR |                  |
| We order UPGRADING of Standard plus Shell Scheme buildup<br>to the base configuration of Premium Shell Scheme Ferrara bu |               |            |         | Total <b>EUR</b> |
| ·                                                                                                                        | <u>sq. m</u>  | Х          | EUR     |                  |