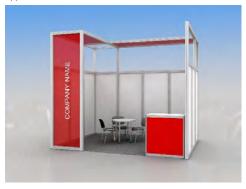

### Dear exhibitors!

ITE Group, the organiser of the exhibition, would like to offer you one of the new options of stand build-up of Premium Shell Scheme **RAVENNA** class – cost-effective stands with original design and a possibility to choose colour of decoration elements by samples.

Maxima module structures will allow building stands of any configuration and amend it with standard elements and graphics at your choice.

The height of stand structures of 3 m will add to the volume and visibility of your display.

If you have applied for space only at the exhibition or Standard Plus stand build-up, you can upgrade to Premium Shell Scheme **RAVENNA** by filling in this application form.

| The Ravenna package includes:                                                                                                                                                                                                                                                    | <u>sq. m</u> | <u>12</u> | <u>13-17</u> | <u>18-24</u> | <u>25-48</u> | <u>49-60</u> |
|----------------------------------------------------------------------------------------------------------------------------------------------------------------------------------------------------------------------------------------------------------------------------------|--------------|-----------|--------------|--------------|--------------|--------------|
| Height of front construction 3 m, Height of stand 2.5 m                                                                                                                                                                                                                          |              |           |              |              |              |              |
| Carpet (colour – to choose)                                                                                                                                                                                                                                                      |              |           |              |              |              |              |
| Colour of a carpet by default – grey Fascia panel 0.3 m height with fascia name on open sides of stand (colour of the fascia name – to choose)(by default – grey) Fascia panel 0.5 m height with colour logotype on open sides of stand (colour of the fascia panel – to choose) |              |           |              |              |              |              |
| Round table D 80 cm (code 314)                                                                                                                                                                                                                                                   | pc           | 1         | 1            | 2            | 2            | 3            |
| Conference chair (Code 303)                                                                                                                                                                                                                                                      | рс           | 3         | 4            | 6            | 8            | 12           |
| Bar counter (Code 318)                                                                                                                                                                                                                                                           | рс           | 1         | 1            | 1            | 2            | 2            |
| Waste basket                                                                                                                                                                                                                                                                     | рс           | 1         | 1            | 1            | 2            | 2            |
| Plug socket, 1kW*                                                                                                                                                                                                                                                                | рс           | 1         | 1            | 1            | 2            | 2            |
| Halogen Light 120 W (long arm)*                                                                                                                                                                                                                                                  | рс           | 3         | 5            | 6            | 7            | 8            |

Attention! Premium stands can be ordered at least 12 sq.m.Design shown above suits 12 sq.m (inline and corner position)

| / Montion / Formani Stander San 25 Graciou at 1545t 12 Squinz Sosign Silos                                                  | 00010 00. |   | (       |                  |
|-----------------------------------------------------------------------------------------------------------------------------|-----------|---|---------|------------------|
| We order the base configuration of Premium Shell Scheme Ravenna buildup:                                                    |           |   |         |                  |
|                                                                                                                             | sq. m     | X | 178 EUR |                  |
| We order UPGRADING of Standard plus Shell Scheme buildup to the base configuration of Premium Shell Scheme Ravenna buildup: | :         |   |         | Total <b>EUR</b> |
|                                                                                                                             | sq. m     | Х | EUR     |                  |