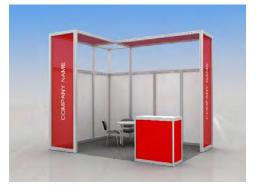

#### Dear exhibitors!

ITE Group, the organiser of the exhibition, would like to offer you standard plus booth.

We order the base configuration of Standard plus Shell Scheme buildup:

Octanorm module structures will allow building stands of any configuration and amend it with standard elements and graphics at your choice.

| Standard plus Shell Scheme kit                                                                                                                                                                                                                                                                                                             | <u>sq. m</u>        | <u>&lt;11</u> | <u>12-23</u> | <u>24-35</u> | <u>36-47</u> | <u>48-59</u> |
|--------------------------------------------------------------------------------------------------------------------------------------------------------------------------------------------------------------------------------------------------------------------------------------------------------------------------------------------|---------------------|---------------|--------------|--------------|--------------|--------------|
| Height of walls and construction 2,5 m                                                                                                                                                                                                                                                                                                     |                     |               |              |              |              |              |
| Carpet (colour – to choose) colour of carpet by default - grey Fascia panel (H=30 cm, laminated chipboard, colour: blue) with PVC plate (creation fascia name from the open sides of the booth (colour of the fascia name – to colour of the fascia name by default - grey 071 Pylons at booth's corners (the same colour as Fascia panel) | ,                   | ith           |              |              |              |              |
| Table (80x80 cm) (code 310)                                                                                                                                                                                                                                                                                                                | pc                  | 1             | 1            | 2            | 3            | 4            |
| Chair (code 300)                                                                                                                                                                                                                                                                                                                           | рс                  | 1             | 2            | 4            | 6            | 8            |
| Waste basket                                                                                                                                                                                                                                                                                                                               | рс                  | 1             | 1            | 2            | 3            | 4            |
| Design shown above suits 12 sq. n                                                                                                                                                                                                                                                                                                          | n ( inline and corn | er position   | )            |              |              |              |