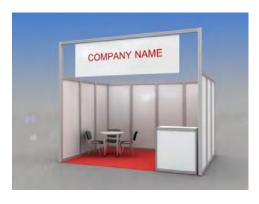

### Dear exhibitors!

ITE Group, the organiser of the exhibition, would like to offer you one of the new options of stand build-up of Premium Shell Scheme **VERONA** class – cost-effective stands with original design and a possibility to choose colour of decoration elements by samples.

Maxima module structures will allow building stands of any configuration and amend it with standard elements and graphics at your choice.

The height of stand structures of 3.5 m will add to the volume and visibility of your display.

If you have applied for space only at the exhibition or Standard Plus stand build-up, you can upgrade to Premium Shell Scheme **VERONA** by filling in this application form.

| The Verona package includes:                                                                                                                     | sq. m | <u>12</u> | <u>13-17</u> | <u>18-24</u> | <u>25-48</u> | <u>49-60</u> |
|--------------------------------------------------------------------------------------------------------------------------------------------------|-------|-----------|--------------|--------------|--------------|--------------|
| Height of front construction 3.5 m, Height of stand 2.5 m                                                                                        |       |           |              |              |              |              |
| Carpet (colour – to choose)                                                                                                                      |       |           |              |              |              |              |
| Colour of a carpet by default – grey Fascia panel 1.0 m height on open sides of stand (colour of the fascia name – to choose)(by default – grey) |       |           |              |              |              |              |
| Round table D 80 cm (Code 314)                                                                                                                   | рс    | 1         | 1            | 2            | 2            | 3            |
| Conference chair (Code 303)                                                                                                                      | рс    | 3         | 4            | 6            | 8            | 12           |
| Bar counter (Code 318)                                                                                                                           | рс    | 1         | 1            | 1            | 2            | 2            |
| Waste basket                                                                                                                                     | рс    | 1         | 1            | 1            | 2            | 2            |
| Plug socket, 1kW*                                                                                                                                | рс    | 1         | 1            | 1            | 2            | 2            |
| Halogen Light 120 W (long arm)*                                                                                                                  | рс    | 3         | 5            | 6            | 7            | 8            |

Attention! Premium stands can be ordered at least 12 sq.m. Design shown above suits 12 sq.m (inline and corner position)

| We order the base configuration of Premium Shell Scheme Verona bu                                                                                                                          | Total EUR |   |         |                  |  |  |
|--------------------------------------------------------------------------------------------------------------------------------------------------------------------------------------------|-----------|---|---------|------------------|--|--|
|                                                                                                                                                                                            | sq. m     | X | 178 EUR |                  |  |  |
| We order UPGRADING of Standard plus Shell Scheme buildup to the base configuration of Premium Shell Scheme Verona buildup:                                                                 |           |   |         | Total <b>EUR</b> |  |  |
|                                                                                                                                                                                            | sq. m     | х | EUR     |                  |  |  |
| * To be provided when ordering of power supply.  Electricity can be ordered from Form T2.1 in the Technical Manual and additional furniture and stand equipment from Forms T4.3 + T4.4 for |           |   |         |                  |  |  |