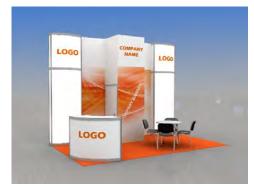

### Dear exhibitors!

ITE Group, the organiser of the exhibition, would like to offer you one of the new options of stand build-up of Premium Shell Scheme **RAVENNA** class – cost-effective stands with original design and a possibility to choose colour of decoration elements by samples.

Maxima module structures will allow building stands of any configuration and amend it with standard elements and graphics at your choice.

The height of stand structures of 3 m will add to the volume and visibility of your display.

If you have applied for space only at the exhibition or Standard Plus stand build-up, you can upgrade to Premium Shell Scheme **RAVENNA** by filling in this application form.

| The Ravenna package includes:                                                                                                                                                                                                                                                    | <u>sq. m</u> | <u>12</u> | <u>13-17</u> | <u>18-24</u> | <u>25-48</u> | <u>49-60</u> |
|----------------------------------------------------------------------------------------------------------------------------------------------------------------------------------------------------------------------------------------------------------------------------------|--------------|-----------|--------------|--------------|--------------|--------------|
| Height of front construction 3 m, Height of stand 2.5 m                                                                                                                                                                                                                          |              |           |              |              |              |              |
| Carpet (colour – to choose)                                                                                                                                                                                                                                                      |              |           |              |              |              |              |
| Colour of a carpet by default – grey Fascia panel 0.3 m height with fascia name on open sides of stand (colour of the fascia name – to choose)(by default – grey) Fascia panel 0.5 m height with colour logotype on open sides of stand (colour of the fascia panel – to choose) |              |           |              |              |              |              |
| Round table D 80 cm (code 314)                                                                                                                                                                                                                                                   | pc           | 1         | 1            | 2            | 2            | 3            |
| Conference chair (Code 303)                                                                                                                                                                                                                                                      | рс           | 3         | 4            | 6            | 8            | 12           |
| Bar counter (Code 318)                                                                                                                                                                                                                                                           | рс           | 1         | 1            | 1            | 2            | 2            |
| Waste basket                                                                                                                                                                                                                                                                     | рс           | 1         | 1            | 1            | 2            | 2            |
| Plug socket, 1kW*                                                                                                                                                                                                                                                                | рс           | 1         | 1            | 1            | 2            | 2            |
| Halogen Light 120 W (long arm)*                                                                                                                                                                                                                                                  | рс           | 3         | 5            | 6            | 7            | 8            |

Attention! Premium stands can be ordered at least 12 sq.m.Design shown above suits 12 sq.m (inline and corner position)

| / Montion / Formani Stander San 25 Graciou at 1545t 12 Squinz Sosign Silos                                                  | 00010 00. |   | (       |                  |
|-----------------------------------------------------------------------------------------------------------------------------|-----------|---|---------|------------------|
| We order the base configuration of Premium Shell Scheme Ravenna buildup:                                                    |           |   |         |                  |
|                                                                                                                             | sq. m     | X | 178 EUR |                  |
| We order UPGRADING of Standard plus Shell Scheme buildup to the base configuration of Premium Shell Scheme Ravenna buildup: | :         |   |         | Total <b>EUR</b> |
|                                                                                                                             | sq. m     | Х | EUR     |                  |