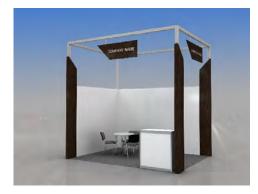

#### Dear exhibitors!

ITE Group, the organiser of the exhibition, would like to offer you standard plus booth.

We order the base configuration of Standard plus Shell Scheme buildup:

Octanorm module structures will allow building stands of any configuration and amend it with standard elements and graphics at your choice.

| Standard plus Shell Scheme kit                                                                                                                                                                                                                                                                                                             | <u>sq. m</u>        | <u>&lt;11</u> | <u>12-23</u> | <u>24-35</u> | <u>36-47</u> | <u>48-59</u> |
|--------------------------------------------------------------------------------------------------------------------------------------------------------------------------------------------------------------------------------------------------------------------------------------------------------------------------------------------|---------------------|---------------|--------------|--------------|--------------|--------------|
| Height of walls and construction 2,5 m                                                                                                                                                                                                                                                                                                     |                     |               |              |              |              |              |
| Carpet (colour – to choose) colour of carpet by default - grey Fascia panel (H=30 cm, laminated chipboard, colour: blue) with PVC plate (creation fascia name from the open sides of the booth (colour of the fascia name – to colour of the fascia name by default - grey 071 Pylons at booth's corners (the same colour as Fascia panel) | ,                   | ith           |              |              |              |              |
| Table (80x80 cm) (code 310)                                                                                                                                                                                                                                                                                                                | pc                  | 1             | 1            | 2            | 3            | 4            |
| Chair (code 300)                                                                                                                                                                                                                                                                                                                           | рс                  | 1             | 2            | 4            | 6            | 8            |
| Waste basket                                                                                                                                                                                                                                                                                                                               | рс                  | 1             | 1            | 2            | 3            | 4            |
| Design shown above suits 12 sq. n                                                                                                                                                                                                                                                                                                          | n ( inline and corn | er position   | )            |              |              |              |