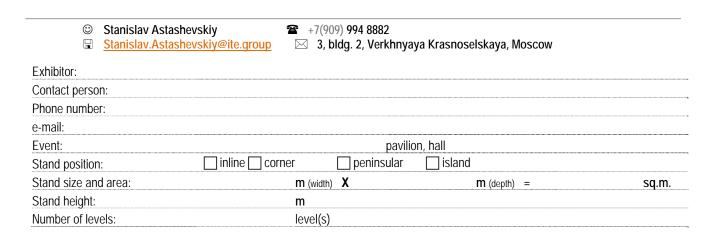

#### Dear exhibitors!

ITE Group, the organiser of the exhibition, would like to offer you standard plus booth.

We order the base configuration of Standard plus Shell Scheme buildup:

Octanorm module structures will allow building stands of any configuration and amend it with standard elements and graphics at your choice.

| Standard plus Shell Scheme kit                                                                                                                                                                                                                                                                                                             | <u>sq. m</u>        | <u>&lt;11</u> | <u>12-23</u> | <u>24-35</u> | <u>36-47</u> | <u>48-59</u> |
|--------------------------------------------------------------------------------------------------------------------------------------------------------------------------------------------------------------------------------------------------------------------------------------------------------------------------------------------|---------------------|---------------|--------------|--------------|--------------|--------------|
| Height of walls and construction 2,5 m                                                                                                                                                                                                                                                                                                     |                     |               |              |              |              |              |
| Carpet (colour – to choose) colour of carpet by default - grey Fascia panel (H=30 cm, laminated chipboard, colour: blue) with PVC plate (creation fascia name from the open sides of the booth (colour of the fascia name – to colour of the fascia name by default - grey 071 Pylons at booth's corners (the same colour as Fascia panel) | ,                   | ith           |              |              |              |              |
| Table (80x80 cm) (code 310)                                                                                                                                                                                                                                                                                                                | pc                  | 1             | 1            | 2            | 3            | 4            |
| Chair (code 300)                                                                                                                                                                                                                                                                                                                           | рс                  | 1             | 2            | 4            | 6            | 8            |
| Waste basket                                                                                                                                                                                                                                                                                                                               | рс                  | 1             | 1            | 2            | 3            | 4            |
| Design shown above suits 12 sq. n                                                                                                                                                                                                                                                                                                          | n ( inline and corn | er position   | )            |              |              |              |