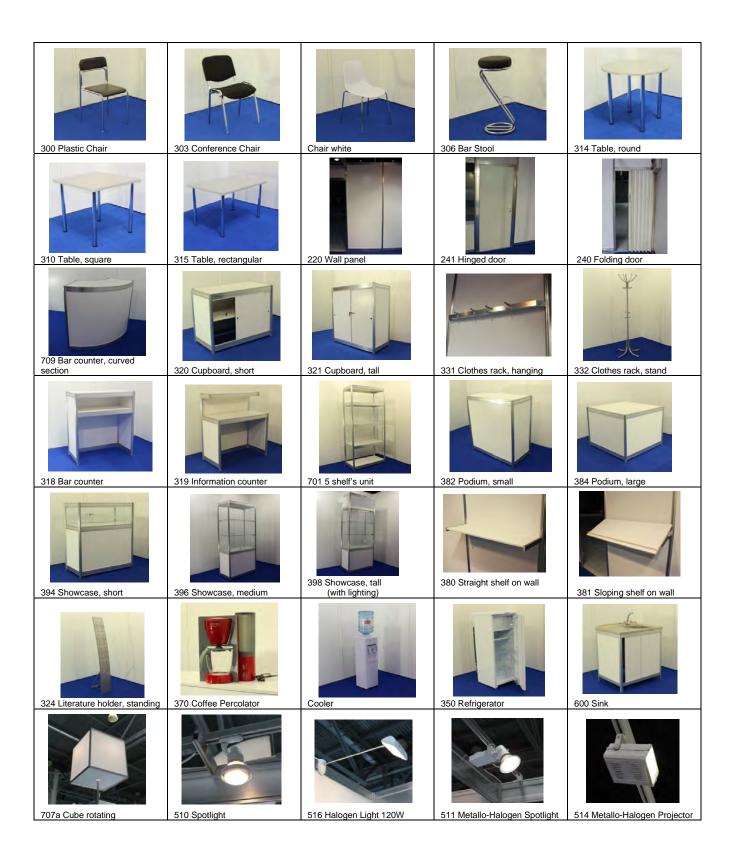

| Standard plus Shell Scheme kit                                                                                                                                                                                                                                                                                                             | <u>sq. m</u>        | <u>&lt;11</u> | <u>12-23</u> | <u>24-35</u> | <u>36-47</u> | <u>48-59</u> |
|--------------------------------------------------------------------------------------------------------------------------------------------------------------------------------------------------------------------------------------------------------------------------------------------------------------------------------------------|---------------------|---------------|--------------|--------------|--------------|--------------|
| Height of walls and construction 2,5 m                                                                                                                                                                                                                                                                                                     |                     |               |              |              |              |              |
| Carpet (colour – to choose) colour of carpet by default - grey Fascia panel (H=30 cm, laminated chipboard, colour: blue) with PVC plate (creation fascia name from the open sides of the booth (colour of the fascia name – to colour of the fascia name by default - grey 071 Pylons at booth's corners (the same colour as Fascia panel) | ,                   | ith           |              |              |              |              |
| Table (80x80 cm) (code 310)                                                                                                                                                                                                                                                                                                                | pc                  | 1             | 1            | 2            | 3            | 4            |
| Chair (code 300)                                                                                                                                                                                                                                                                                                                           | рс                  | 1             | 2            | 4            | 6            | 8            |
| Waste basket                                                                                                                                                                                                                                                                                                                               | рс                  | 1             | 1            | 2            | 3            | 4            |
| Design shown above suits 12 sq. n                                                                                                                                                                                                                                                                                                          | n ( inline and corn | er position   | )            |              |              |              |

If you have applied for space only at the exhibition or Standard Plus stand build-up, you can upgrade to Premium Shell Scheme **VERONA** by filling in this application form.

| The Verona package includes:                                                                                                                     | sq. m | <u>12</u> | <u>13-17</u> | <u>18-24</u> | <u>25-48</u> | <u>49-60</u> |
|--------------------------------------------------------------------------------------------------------------------------------------------------|-------|-----------|--------------|--------------|--------------|--------------|
| Height of front construction 3.5 m, Height of stand 2.5 m                                                                                        |       |           |              |              |              |              |
| Carpet (colour – to choose)                                                                                                                      |       |           |              |              |              |              |
| Colour of a carpet by default – grey Fascia panel 1.0 m height on open sides of stand (colour of the fascia name – to choose)(by default – grey) |       |           |              |              |              |              |
| Round table D 80 cm (Code 314)                                                                                                                   | рс    | 1         | 1            | 2            | 2            | 3            |
| Conference chair (Code 303)                                                                                                                      | рс    | 3         | 4            | 6            | 8            | 12           |
| Bar counter (Code 318)                                                                                                                           | рс    | 1         | 1            | 1            | 2            | 2            |
| Waste basket                                                                                                                                     | рс    | 1         | 1            | 1            | 2            | 2            |
| Plug socket, 1kW*                                                                                                                                | рс    | 1         | 1            | 1            | 2            | 2            |
| Halogen Light 120 W (long arm)*                                                                                                                  | рс    | 3         | 5            | 6            | 7            | 8            |

If you have applied for space only at the exhibition or Standard Plus stand build-up, you can upgrade to Premium Shell Scheme **FERRARA** by filling in this application form.

| The Ferrara package includes:                                                                                                          | <u>sq. m</u> | <u>12</u> | <u>13-17</u> | <u>18-24</u> | <u>25-48</u> | <u>49-60</u> |
|----------------------------------------------------------------------------------------------------------------------------------------|--------------|-----------|--------------|--------------|--------------|--------------|
| Height of front construction 3.5 m, Height of stand 2.5 m                                                                              |              |           |              |              |              |              |
| Carpet (colour – to choose)                                                                                                            |              |           |              |              |              |              |
| Colour of a carpet by default – grey Banners of net fabric, (colour – to choose) with company name in white on open sides of the stand |              |           |              |              |              |              |
| Round table D 80 cm (code 314)                                                                                                         | pc           | 1         | 1            | 2            | 2            | 3            |
| Conference chair (code 303)                                                                                                            | рс           | 3         | 4            | 6            | 8            | 12           |
| Bar counter (Code 318) with ORACAL film( colour - to choose )                                                                          | рс           | 1         | 1            | 1            | 2            | 2            |
| Waste basket                                                                                                                           | рс           | 1         | 1            | 1            | 2            | 2            |
| Plug socket, 1kW*                                                                                                                      | рс           | 1         | 1            | 1            | 2            | 2            |
| Halogen Light 120 W (long arm)*                                                                                                        | рс           | 3         | 5            | 6            | 7            | 8            |

If you have applied for space only at the exhibition or Standard Plus stand build-up, you can upgrade to Premium Shell Scheme **RAVENNA** by filling in this application form.

| The Ravenna package includes:                                                                                                                                                                                                                                                    | <u>sq. m</u> | <u>12</u> | <u>13-17</u> | <u>18-24</u> | <u>25-48</u> | <u>49-60</u> |
|----------------------------------------------------------------------------------------------------------------------------------------------------------------------------------------------------------------------------------------------------------------------------------|--------------|-----------|--------------|--------------|--------------|--------------|
| Height of front construction 3 m, Height of stand 2.5 m                                                                                                                                                                                                                          |              |           |              |              |              |              |
| Carpet (colour – to choose)                                                                                                                                                                                                                                                      |              |           |              |              |              |              |
| Colour of a carpet by default – grey Fascia panel 0.3 m height with fascia name on open sides of stand (colour of the fascia name – to choose)(by default – grey) Fascia panel 0.5 m height with colour logotype on open sides of stand (colour of the fascia panel – to choose) |              |           |              |              |              |              |
| Round table D 80 cm (code 314)                                                                                                                                                                                                                                                   | pc           | 1         | 1            | 2            | 2            | 3            |
| Conference chair (Code 303)                                                                                                                                                                                                                                                      | рс           | 3         | 4            | 6            | 8            | 12           |
| Bar counter (Code 318)                                                                                                                                                                                                                                                           | рс           | 1         | 1            | 1            | 2            | 2            |
| Waste basket                                                                                                                                                                                                                                                                     | рс           | 1         | 1            | 1            | 2            | 2            |
| Plug socket, 1kW*                                                                                                                                                                                                                                                                | рс           | 1         | 1            | 1            | 2            | 2            |
| Halogen Light 120 W (long arm)*                                                                                                                                                                                                                                                  | рс           | 3         | 5            | 6            | 7            | 8            |

If you have applied for space only at the exhibition or Standard Plus stand build-up, you can upgrade to Premium Shell Scheme **KREMONA** by filling in this application form.

| The Kremona package includes:                                                                                                | <u>sq. m</u> | <u>12</u> | <u>13-17</u> | <u>18-24</u> | <u>25-48</u> | <u>49-60</u> |
|------------------------------------------------------------------------------------------------------------------------------|--------------|-----------|--------------|--------------|--------------|--------------|
| Height of the construction 4 m, Height of the stand 2.5 m                                                                    |              |           |              |              |              |              |
| Carpet (colour – to choose)                                                                                                  |              |           |              |              |              |              |
| Colour of a carpet by default – grey Fascia panel on all open sides of stand with dark wood effect and company name in white |              |           |              |              |              |              |
| Round table D 80 cm (code 314)                                                                                               | рс           | 1         | 1            | 2            | 2            | 3            |
| Conference chair (code 303)                                                                                                  | рс           | 3         | 4            | 6            | 8            | 12           |
| Bar counter (Code 318)                                                                                                       | рс           | 1         | 1            | 1            | 2            | 2            |
| Waste basket                                                                                                                 | рс           | 1         | 1            | 1            | 2            | 2            |
| Plug socket, 1kW*                                                                                                            | рс           | 1         | 1            | 1            | 2            | 2            |
| Halogen Light 120 W (long arm)*                                                                                              | рс           | 3         | 5            | 6            | 7            | 8            |

(colour of the fascia name – to choose)(by default – grey) Partly pasting of stand panels with the colour Oracal film (colour – to choose) Round table D 80 cm (Code 314)

| Nound table B oo ciri (oode 514) | PC |   |   | 2 | 2 | 3  |
|----------------------------------|----|---|---|---|---|----|
| Conference chair (Code 303)      | рс | 3 | 4 | 6 | 8 | 12 |
| Bar counter round                | рс | 1 | 1 | 1 | 2 | 2  |
| Waste basket                     | рс | 1 | 1 | 1 | 2 | 2  |
| Plug socket, 1kW*                | pc | 1 | 1 | 1 | 2 | 2  |
| Halogen Light 120 W (long arm)*  | рс | 3 | 5 | 6 | 7 | 8  |

Plug-in fascia panel 0.35 m height with fascia name on open sides of stand

Carpet (colour – to choose)

Colour of a carpet by default - grey

Storage room 1x1m with folding door H=2.5m

| Storage room 1x1m with folding door H=2,5m      |     |   |   |   |   |    |
|-------------------------------------------------|-----|---|---|---|---|----|
| Bar counter (Code 318) with logo1000x1000 mm    | рс  | 1 | 1 | 1 | 2 | 2  |
| Table (to choose: round/ square (Code 310/314)) | рс  | 1 | 1 | 2 | 2 | 3  |
| Conference chair (Code 303)                     | рс  | 3 | 4 | 6 | 8 | 12 |
| Bar stool (Code 306)                            | рс  | 1 | 1 | 1 | 2 | 2  |
| Waste basket                                    | pc. | 1 | 1 | 1 | 2 | 2  |
| Plug socket, 1kW*                               | pc. | 1 | 2 | 3 | 4 | 5  |
| Metallo-Halogen Projector 150 W*                | pc. | 3 | 4 | 5 | 6 | 8  |

If you have applied for space only at the exhibition or Standard Plus stand build-up, you can upgrade to Premium Shell Scheme LIVORNO by filling in this application form.

| The Livorno package includes:                                                                                                                                                                        | <u>sq. m</u> | <u>12</u> | <u>13-17</u> | <u>18-24</u> | <u>25-48</u> | <u>49-60</u> |
|------------------------------------------------------------------------------------------------------------------------------------------------------------------------------------------------------|--------------|-----------|--------------|--------------|--------------|--------------|
| Height of stand H=3,6 m                                                                                                                                                                              |              |           |              |              |              |              |
| Print and installation vinyl banner on the open walls on the perimeter of the booth. H-3. Carpet (colour – to choose) Colour of a carpet by default – grey Storage room 1x1m with hinged door H=3,6m | .6m          |           |              |              |              |              |
| Light-Box (illuminated column) $670^{\circ}$ R-500mm, H-3.6m with milk plexi-glass surface including single colour logo $1000x400$ mm                                                                | pc.          | 2         | 2            | 2            | 2            | 2            |
| Bar counter round with colour logo 1000 x 1000 mm                                                                                                                                                    | pc.          | 1         | 1            | 1            | 2            | 2            |
| Table (to choose: round/ square (Code 310/314))                                                                                                                                                      | pc.          | 1         | 1            | 2            | 2            | 3            |
| Conference chair (Code 303)                                                                                                                                                                          | pc.          | 3         | 4            | 6            | 8            | 12           |
| Bar stool (Code 306)                                                                                                                                                                                 | pc.          | 1         | 1            | 1            | 2            | 2            |
| Clothes rack, hanging                                                                                                                                                                                | pc.          | 1         | 1            | 1            | 1            | 1            |
| Waste basket                                                                                                                                                                                         | pc.          | 1         | 1            | 1            | 2            | 2            |
| Plug socket, 1kW*                                                                                                                                                                                    | pc.          | 1         | 2            | 3            | 4            | 5            |
| Metallo-Halogen Light 150 W (long arm)*                                                                                                                                                              | pc.          | 3         | 5            | 6            | 7            | 8            |